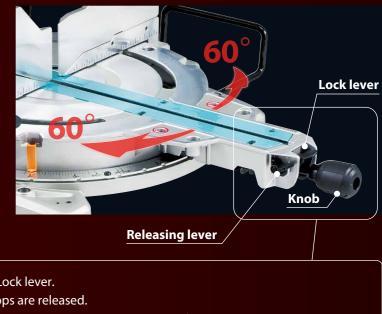

#### Easy-to-operate miter angle lock

Miter angle can be unlocked by turning Knob counterclockwise while pushing down Lock lever.

Once Releasing lever is pushed down:

- Turn base can be moved without pushing down Lock lever.
- The turning action is smooth becuase positive stops are released.
- Miters 0°-60° left and right, with positive stops at 0°, 15°, 22.5°, 31.6°, 45° and 60° (left and right)