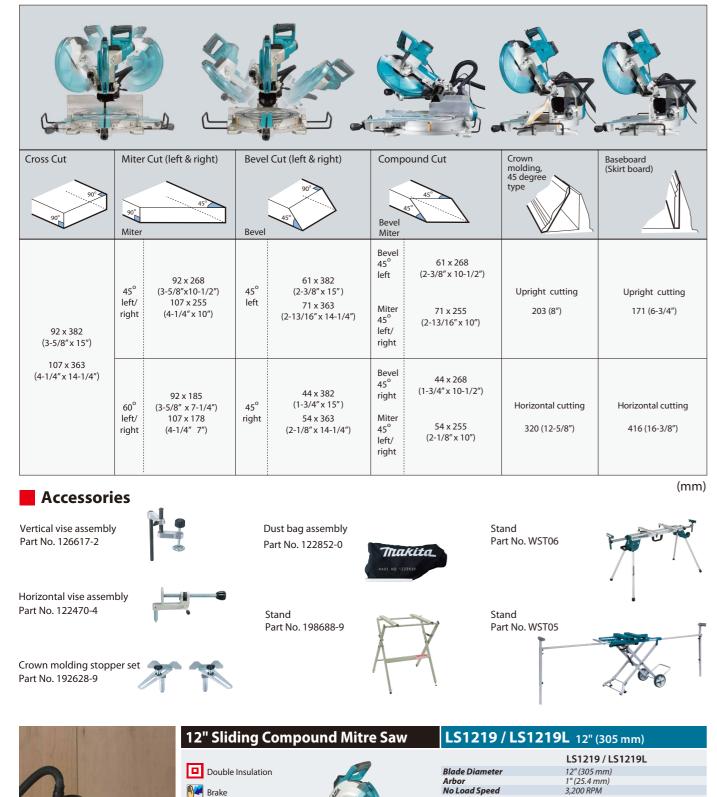

#### Max. cutting capacity (height x width)

makita.ca

When QUALITY & SERVICE COUNTS – Choose Makita

Constant Speed

🗽 Bevel Cutting 45 LR

< Dust Collection

Laser Marker (LS1219L)

Soft Start

AMPS (120V)

Overall Din

(781044-6)

LS1219L Standard Equip

(781044-6), Hex Wrench 2.5 (783208-8)

15.0 A

LS1219 Standard Equipment: 12" C.T. Blade 60T (A-93712), Dust Bag (122852-0), Vertical Vise (126617-2), Triangle Rule (762001-3),

Two Holder 200 (327095-1), Holder 90 (327145-2), Hex Wrench 6

Bag (122852-0), Vertical Vise (126617-2), Triangle Rule (762001-3), Two Holder 200 (327095-1), Holder 90 (327145-2), Hex Wrench 6

(L x W x H) 35-1/4" x 26-1/8" x 28-1/2"

(898 mm x 664 mm x 725 mm)

ent: 12" C.T. Blade 60T (A-93712), Dust

Satisfy Professional's Needs