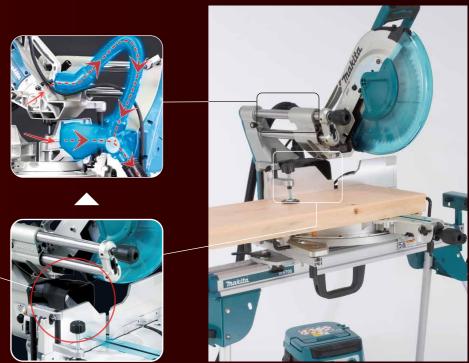

#### **Excellent dust extraction**

When cutting the low height workpiece, the dust extracting is more effective than current model because of the dual improved dust extracting port.

Large turn base supports even large workpiece stably.