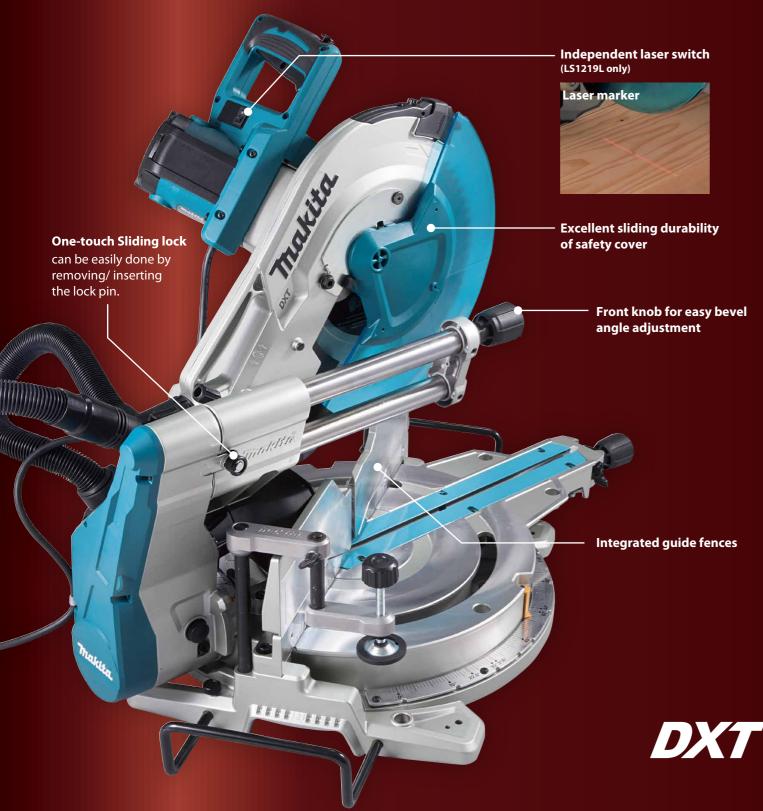

# **High precision cutting**

#### Easy-to-operate miter angle lock

Miter angle can be unlocked by turning Knob counterclockwise while pushing down Lock lever.

Once Releasing lever is pushed down:

- Turn base can be moved without pushing down Lock lever.
- The turning action is smooth becuase positive stops are released.
- Miters 0°-60° left and right, with positive stops at 0°, 15°, 22.5°, 31.6°, 45° and 60° (left and right)

Diameter of slide pipe is changed from 25mm to 30mm. Moreover, by redesigning Arm section shape, the precision at bevel cutting is increased.

Integration of Guide fence and Lower fences provides the rigidity more than the separation structure.