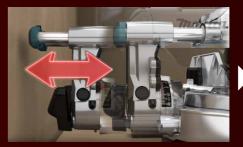

### Single sliding system enables smooth operation to produce superior cuts

#### Rail-forward design enables to be placed against a wall for maximizing work space

Motor head slides on fixed pipes without extending machine rear end, so the machine can be placed close to wall.

#### **Conventional model**

needed to set apart from the wall

LS1219/LS1219L

can be placed close to wall