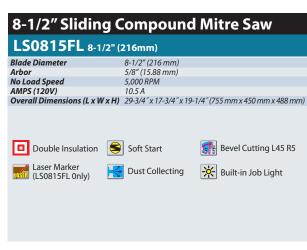

8-1/2" Sliding Compound Mitre Saw with Laser and LED Light LS0815FL

## High Cutting Capacity

Maximum cutting depth of 65 mm at 90°

Max cutting width: 305 mm

Laser marker

Bevel range



**Max cutting** height: 65 mm





When slide-cutting a 60mm thick Douglas-fir at 90° with a dust bag attached:



## Bevel range of 48° left and 5° right

Easy bevel angle change from  $45^\circ$  to  $48^\circ$  left and from  $0^\circ$  (right angle) to  $5^\circ$  right with simple operation of a push-button



## Laser marker

(for LS0815FL only)

Operates on the same power source as the motor; therefore, does not need any battery while Model LS1017L requires two AA batteries.



LED job light





When QUALITY & SERVICE COUNT – Choose Makita makita.ca