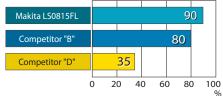

## High Cutting Capacity

Maximum cutting depth of 65 mm at 90°

Max cutting width: 305 mm

Laser marker

Bevel range

**Max cutting** height: 65 mm

When slide-cutting a 60mm thick Douglas-fir at 90° with a dust bag attached: