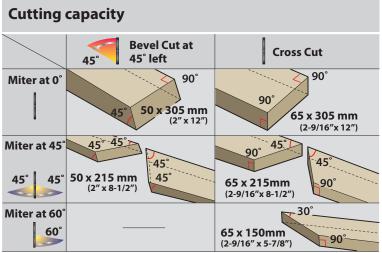

## High Cutting Capacity

Maximum cutting depth of 65 mm at 90°

Max cutting width: 305 mm

Laser marker

Bevel range

**Max cutting** height: 65 mm

When slide-cutting a 60mm thick Douglas-fir at 90° with a dust bag attached: