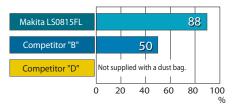

## High Cutting Capacity

Maximum cutting depth of 65 mm at 90°

Max cutting width: 305 mm

Laser marker

Bevel range

**Max cutting** height: 65 mm

When slide-cutting a 60mm thick Douglas-fir at 90° with a dust bag attached: