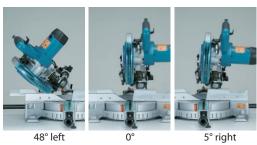

## Bevel range of 48° left and 5° right

Easy bevel angle change from  $45^\circ$  to  $48^\circ$  left and from  $0^\circ$  (right angle) to  $5^\circ$  right with simple operation of a push-button