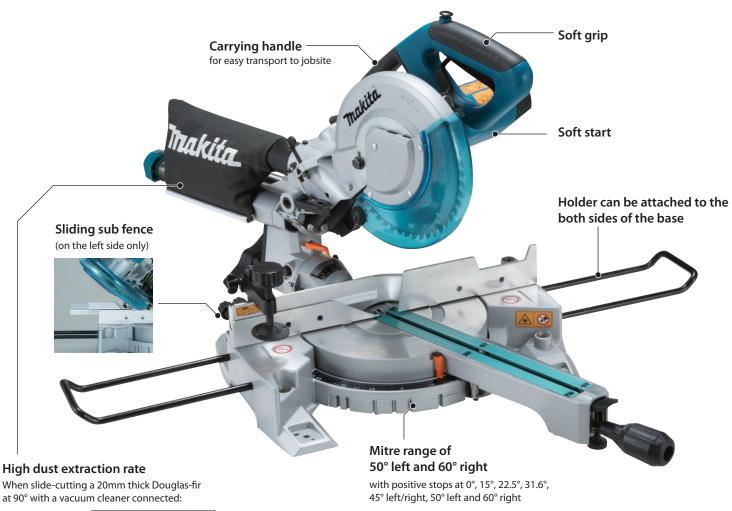

8-1/2" Sliding Compound Mitre Saw with Laser and LED Light LS0815FL

## High Cutting Capacity

Maximum cutting depth of 65 mm at 90°

Max cutting width: 305 mm

Laser marker

Bevel range

**Max cutting** height: 65 mm

When slide-cutting a 60mm thick Douglas-fir at 90° with a dust bag attached:

## Laser marker

(for LS0815FL only)

Operates on the same power source as the motor; therefore, does not need any battery while Model LS1017L requires two AA batteries.

LED job light

When QUALITY & SERVICE COUNT – Choose Makita makita.ca