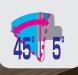

## Bevel range of 48° left and 5° right

Easy bevel angle change from  $45^\circ$  to  $48^\circ$  left and from  $0^\circ$  (right angle) to  $5^\circ$  right with simple operation of a push-button