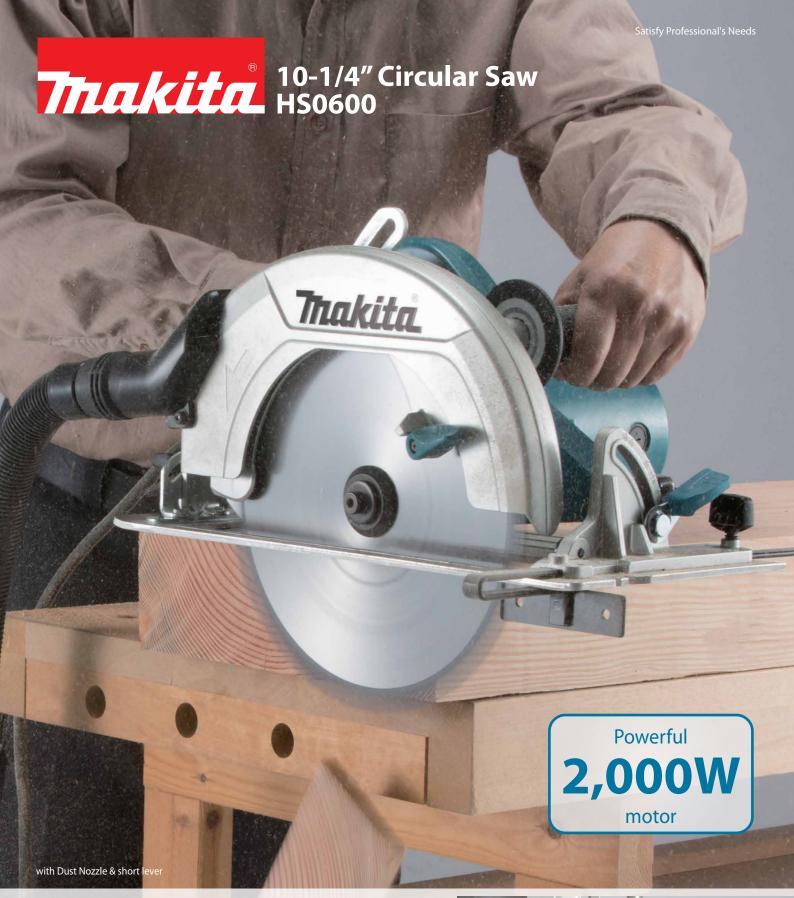

# HS0600 Blade Diameter 10-1/4" (260 mm) 5/8" (15.88 mm) 7/8" (15.88 mm) 8/8" (15.88 mm) 8/8"

When QUALITY & SERVICE COUNTS – Choose Makita makita.ca