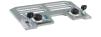

## **Compatible with Guide rail**

The shape of base is designed to install Guide rail adapter.

### **Guide rail adapter**

Part No. 198566-3

| Overall length | Part No. |
|----------------|----------|
| 1.4m           | 194368-5 |
| 3.0m           | 194367-7 |