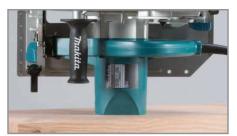

# Lightweight and good balance thanks to Magnesium components

enables single-pass cutting of 4X lumber 3-1/2" (89 mm)