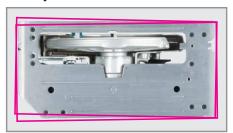

enables single-pass cutting of 4X lumber 3-1/2" (89 mm)



# Lightweight and good balance thanks to Magnesium components





# Flat motor housing design

Increases stability when changing blades.



# Rear angular guide

For smooth and precise adjustment of bevel angle



# Fine parallel adjustment of the base plate to the saw blade



## **Compatible with Guide rail**

The shape of base is designed to install Guide rail adapter.

### **Guide rail adapter**



Part No. 198566-3



| Overall length | Part No. |
|----------------|----------|
| 1.4m           | 194368-5 |
| 3.0m           | 194367-7 |



# HS0600 Blade Diameter 10-1/4" (260 mm) 5/8" (15.88 mm) 7/8" (15.88 mm) 8/8" (15.88 mm) 8/8"

When QUALITY & SERVICE COUNTS – Choose Makita makita.ca