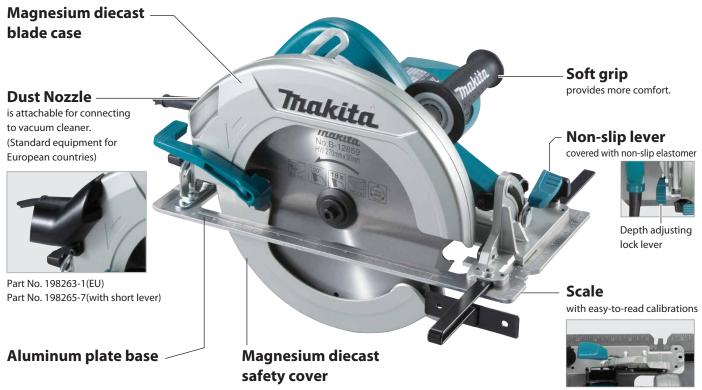

# Lightweight and good balance thanks to Magnesium components

# Flat motor housing design

Increases stability when changing blades.

# Rear angular guide

For smooth and precise adjustment of bevel angle

# Fine parallel adjustment of the base plate to the saw blade