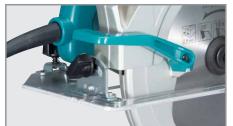

# Rear angular guide

For smooth and precise adjustment of bevel angle

# Fine parallel adjustment of the base plate to the saw blade