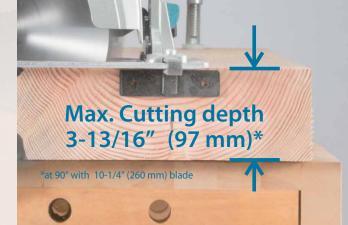

enables single-pass cutting of 4X lumber 3-1/2" (89 mm)



# Lightweight and good balance thanks to Magnesium components





# Flat motor housing design

Increases stability when changing blades.



# Rear angular guide

For smooth and precise adjustment of bevel angle



# Fine parallel adjustment of the base plate to the saw blade



## **Compatible with Guide rail**

The shape of base is designed to install Guide rail adapter.

### **Guide rail adapter**



Part No. 198566-3



| Overall length | Part No. |
|----------------|----------|
| 1.4m           | 194368-5 |
| 3.0m           | 194367-7 |



# HS0600 Blade Diameter 10-1/4" (260 mm) 5/8" (15.88 mm) 7/8" (15.88 mm) 8/8" (15.88 mm) 8/8"

When QUALITY & SERVICE COUNTS – Choose Makita makita.ca