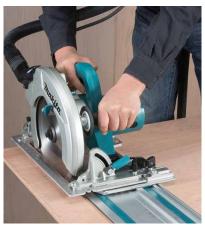

## **Compatible with Guide rail**

The shape of base is designed to install Guide rail adapter.