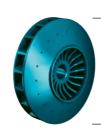

### Large Fan Provides Incredibly High Dust Collection Power

High rotation speed 20,900