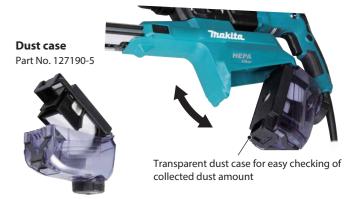

### **Secure connection** between dust case and dust collecting section allows for less dust leakage

#### Easy disposal of dust and easy cleaning of dust case

- Dust case cover is easy to open/close with a single operation of a locking tab
- Wide opening of dust case