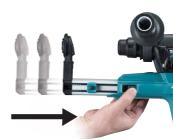

### Position adjustment of **Dust Collection Inlet**

one action adjustment according to bit length simply by pushing a single push button