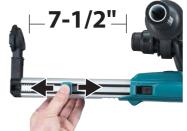

## **Enables to accept longer drill bits**

#### Adjustable drilling depth

Telescopic guide also functions as a depth gauge.

A desired drilling depth can be adjusted simply by sliding a push button on the guide to the desired