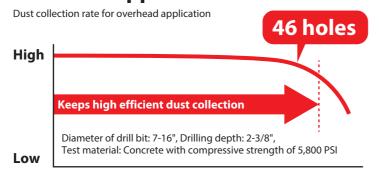

### **High dust collection performance for** overhead application

Number of drilled holes