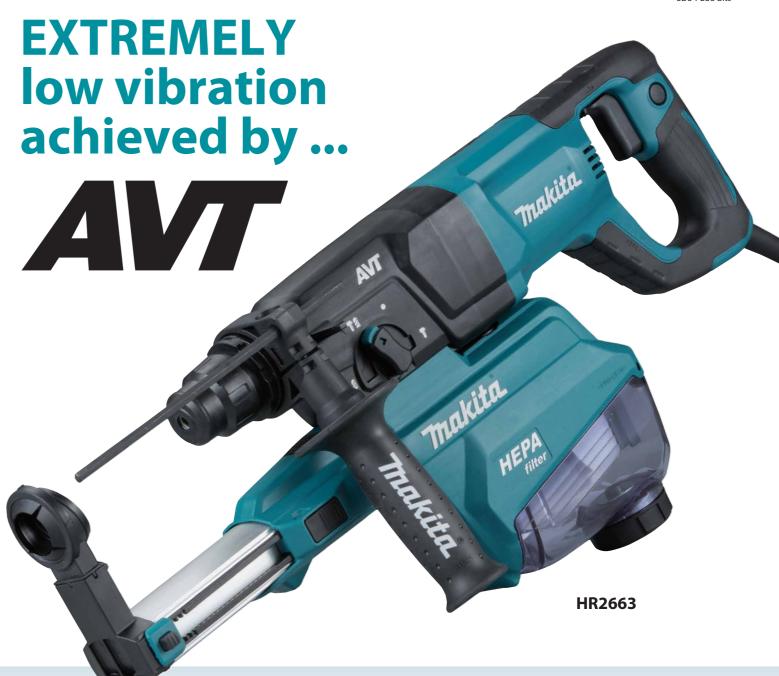

### **Detachable Dust collection system**





When QUALITY & SERVICE COUNTS - Choose Makita makita.ca



# 1" Rotary Hammer with HEPA Filter Attachment HR2663













### **High dust collection performance for** overhead application



Number of drilled holes

### Large Fan Provides Incredibly High Dust Collection Power





High rotation speed 20,900

## **Enables to accept longer drill bits**

#### Adjustable drilling depth

Telescopic guide also functions as a depth gauge.

A desired drilling depth can be adjusted simply by sliding a push button on the guide to the desired



### Position adjustment of **Dust Collection Inlet**

one action adjustment according to bit length simply by pushing a single push button



### **Secure connection** between dust case and dust collecting section allows for less dust leakage

#### Easy disposal of dust and easy cleaning of dust case

- Dust case cover is easy to open/close with a single operation of a