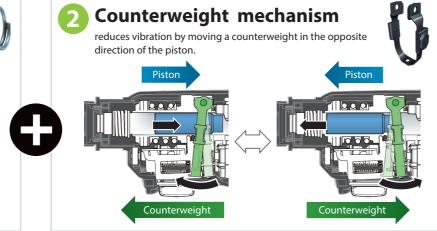

### **Detachable Dust collection system**





When QUALITY & SERVICE COUNTS - Choose Makita makita.ca



# 1" Rotary Hammer with HEPA Filter Attachment HR2663













### **High dust collection performance for** overhead application



Number of drilled holes

### Large Fan Provides Incredibly High Dust Collection Power





High rotation speed 20,900

## **Enables to accept longer drill bits**

#### Adjustable drilling depth

Telescopic guide also functions as a depth gauge.

A desired drilling depth can be adjusted simply by sliding a push button on the guide to the desired



### Position adjustment of **Dust Collection Inlet**

one action adjustment according to bit length simply by pushing a single push button



### **Secure connection** between dust case and dust collecting