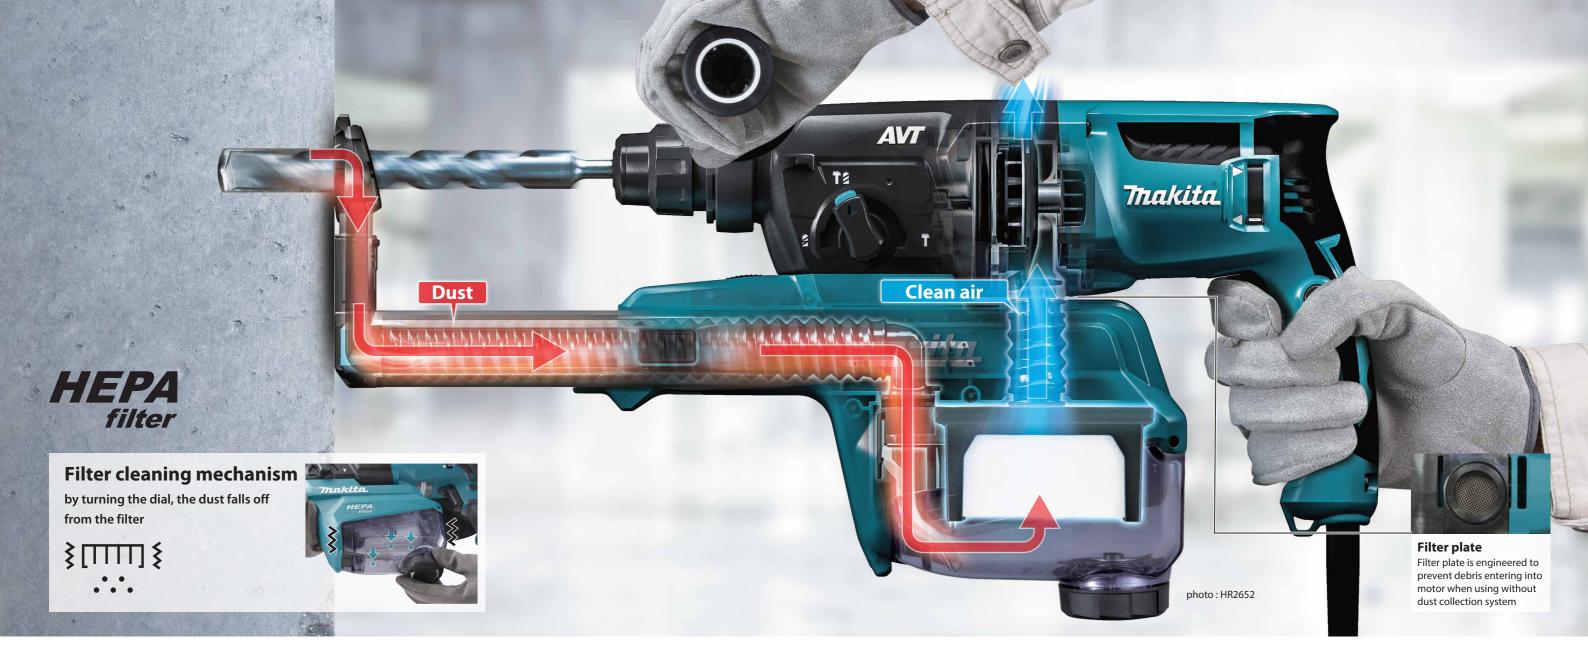

### **Detachable Dust collection system**

When QUALITY & SERVICE COUNTS - Choose Makita makita.ca

### **Secure connection** between dust case and dust collecting section allows for less dust leakage

#### Easy disposal of dust and easy cleaning of dust case

- Dust case cover is easy to open/close with a single operation of a locking tab
- Wide opening of dust case