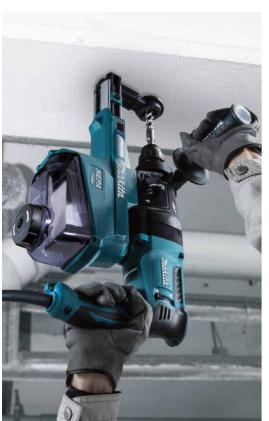

### **High dust collection performance for** overhead application

Number of drilled holes