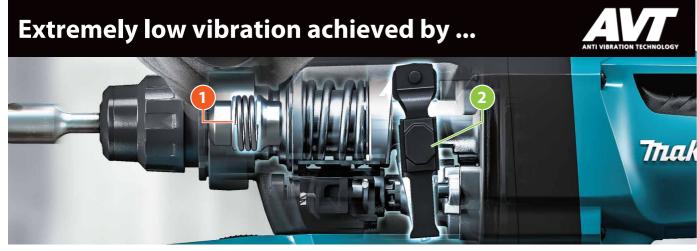

### **Detachable Dust collection system**





When QUALITY & SERVICE COUNTS - Choose Makita makita.ca



# 1" Rotary Hammer with HEPA Filter Attachment HR2663













### **High dust collection performance for** overhead application



Number of drilled holes

### Large Fan Provides Incredibly High Dust Collection Power





High rotation speed 20,900

## **Enables to accept longer drill bits**

#### Adjustable drilling depth

Telescopic guide also functions as a depth gauge.

A desired drilling depth can be adjusted simply by sliding a push button on the guide to the desired



### Position adjustment of **Dust Collection Inlet**

one action adjustment according to bit length simply by pushing a single push button



### **Secure connection** between dust case and dust collect