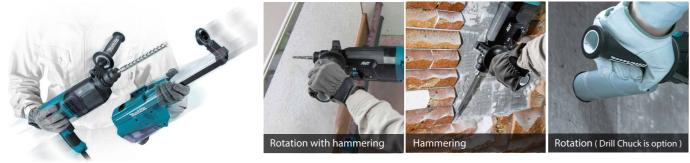

### **Detachable Dust collection system**





When QUALITY & SERVICE COUNTS - Choose Makita makita.ca



# 1" Rotary Hammer with HEPA Filter Attachment HR2663













### **High dust collection performance for** overhead application



Number of drilled holes

### Large Fan Provides Incredibly High Dust Collection Power





High rotation speed 20,900

## **Enables to accept longer drill bits**

#### Adjustable drilling depth

Telescopic guide also functions as a depth gauge.

A desired drilling depth can be adjusted simply by sliding a push button on the guide to the desired



### Position adjustment of **Dust Collection Inlet**

one action adjustment according to bit length simply by pushing a single push button



### **Secure connection** between dust case and dust collecting section allows for less dust leakage

#### Ea