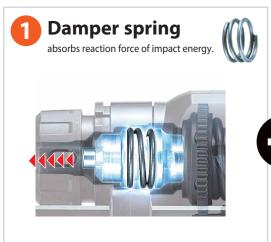

### **Detachable Dust collection system**





When QUALITY & SERVICE COUNTS - Choose Makita makita.ca



# 1" Rotary Hammer with HEPA Filter Attachment HR2663













### **High dust collection performance for** overhead application



Number of drilled holes

### Large Fan Provides Incredibly High Dust Collection Power





High rotation speed 20,900

## **Enables to accept longer drill bits**

#### Adjustable drilling depth

Telescopic guide also functions as a depth gauge.

A desired drilling depth can be adjusted simply by sliding a push button on the guide to the desired



### Position adjustment of **Dust Collection Inlet**

one action adjustment according to bit length simply by pushing a single push button



### **Secure connection** between dust case and dust collectin