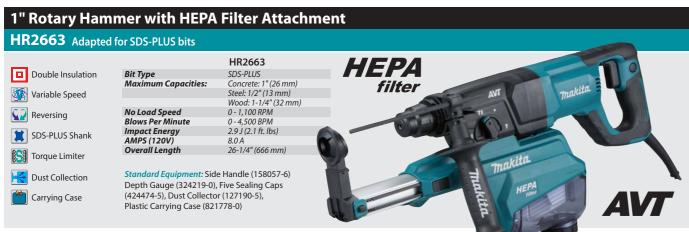

### **Detachable Dust collection system**





When QUALITY & SERVICE COUNTS - Choose Makita makita.ca



# 1" Rotary Hammer with HEPA Filter Attachment HR2663













### **High dust collection performance for** overhead application



Number of drilled holes

### Large Fan Provides Incredibly High Dust Collection Power





High rotation speed 20,900

## **Enables to accept longer drill bits**

#### Adjustable drilling depth

Telescopic guide also functions as a depth gauge.

A desired drilling depth can be adjusted simply by sliding a push button on the guide to the desired



### Position adjustment of **Dust Collection Inlet**

one action adjustment according to bit length simply by pushing a single push button



### **Secure connection** between dust case and dust collecting section allows for less dust leakage

#### Easy