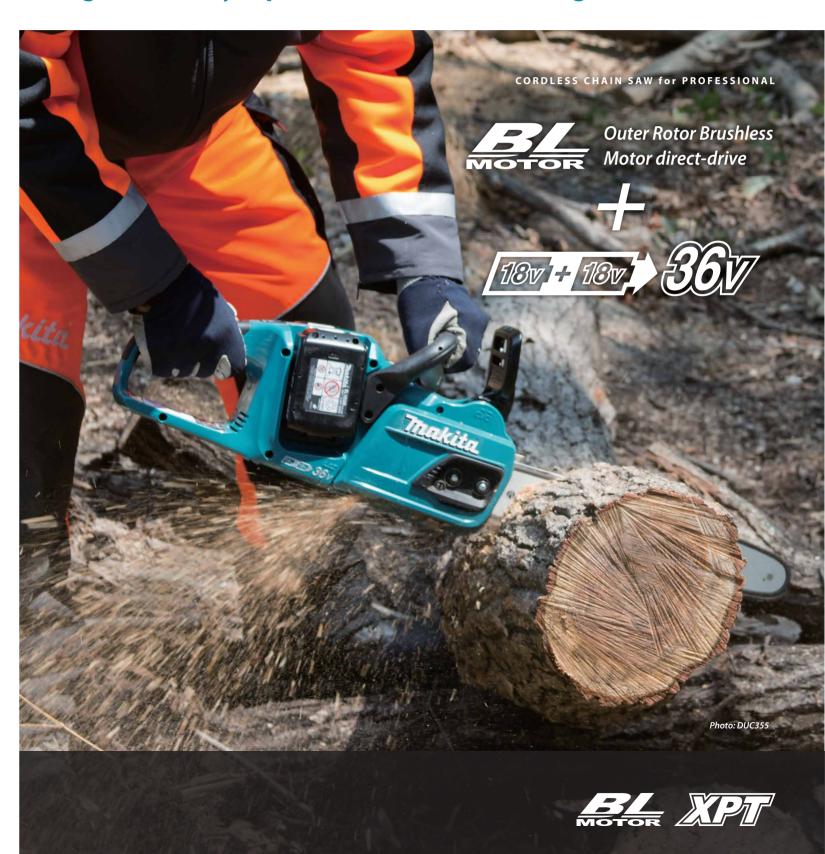

## When QUALITY & **SERVICE COUNTS Choose Makita**

makita.ca

18Vx2 LXT Chainsaws **DUC305/DUC405 DUC353/DUC400** 

Captive nuts type Tool-less chain adjustment type

Satisfy Professional's Needs

14" (350 mm) / 16" (400 mm)

# **High Power & High Speed**

High efficiency equivalent to 30 cc class engine chain saws

Excellent cutting performance equivalent to 30 cc class engine chain saws

### **High operating efficiency**

Outer Rotor Brushless Motor direct-drive system provides high operating efficiency.