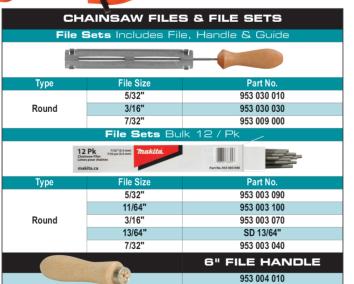

Captive nuts type

Tool-less chain adjustment type

| CHAINSAW CHAIN AND BAR REFERENCE CHART |                                                                                                               |       |      |          |      |      |    |          |           |        |
|----------------------------------------|---------------------------------------------------------------------------------------------------------------|-------|------|----------|------|------|----|----------|-----------|--------|
| Models                                 | lels Bar Length Gauge Pitch Chain Part No. Chain Type Bar Mount Drive Link Bar Part No. Cover Part No. File S |       |      |          |      |      |    |          | File Size |        |
| CORDLESS CHAINSAWS                     |                                                                                                               |       |      |          |      |      |    |          |           |        |
| DUC355, DUC405<br>DUC353, DUC400       | 12" / 30 cm                                                                                                   | .043" | 3/8" | 196740-7 | 90PX | A041 | 46 | 165245-8 | 419288-5  | 4.5 mm |
|                                        | 14" / 35 cm                                                                                                   | .043" | 3/8" | 196741-5 | 90PX | A041 | 52 | 165246-6 | 419288-5  | 4.5 mm |
|                                        | 16" / 40 cm                                                                                                   | .043" | 3/8" | 196742-3 | 90PX | A041 | 56 | 165247-4 | 419242-9  | 4.5 mm |