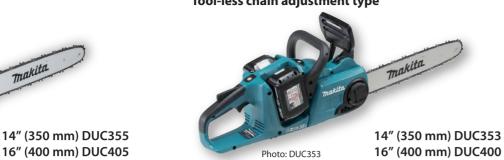

## When QUALITY & **SERVICE COUNTS Choose Makita**

makita.ca

18Vx2 LXT Chainsaws **DUC305/DUC405 DUC353/DUC400** 

Captive nuts type Tool-less chain adjustment type

Satisfy Professional's Needs

14" (350 mm) / 16" (400 mm)

#### ain catcher | Captive nuts prevent loss of nuts

DUC355 / DUC405

when removing a sprocket cover to replace a guide bar or a saw chain.

#### **Tool-less chain adjustment**

DUC353 / DUC400

Extendable lever

- 1. allows for: Easier saw chain tightening
  - Higher tightening torque
- 2. can be quickly retracted at any angle.
- 3. reduces the area projecting from Sprocket cover.