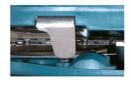

#### **Tool-less chain adjustment**

DUC353 / DUC400

Extendable lever

- 1. allows for: Easier saw chain tightening
  - Higher tightening torque
- 2. can be quickly retracted at any angle.
- 3. reduces the area projecting from Sprocket cover.