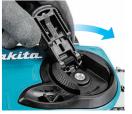

#### **Tool-less chain adjustment**

DUC353 / DUC400

Extendable lever

- 1. allows for: Easier saw chain tightening
  - Higher tightening torque
- 2. can be quickly retracted at any angle.
- 3. reduces the area projecting from Sprocket cover.