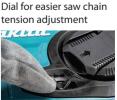

#### **Tool-less chain adjustment**

DUC353 / DUC400

Extendable lever

- 1. allows for: Easier saw chain tightening
  - Higher tightening torque
- 2. can be quickly retracted at any angle.
- 3. reduces the area projecting from Sprocket cover.