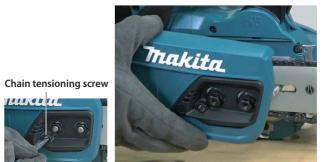

#### ain catcher | Captive nuts prevent loss of nuts

DUC355 / DUC405

when removing a sprocket cover to replace a guide bar or a saw chain.