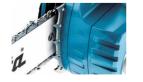

#### **Tool-less chain adjustment**

DUC353 / DUC400

Extendable lever

- 1. allows for: Easier saw chain tightening
  - Higher tightening torque
- 2. can be quickly retracted at any angle.
- 3. reduces the area projecting from Sprocket cover.