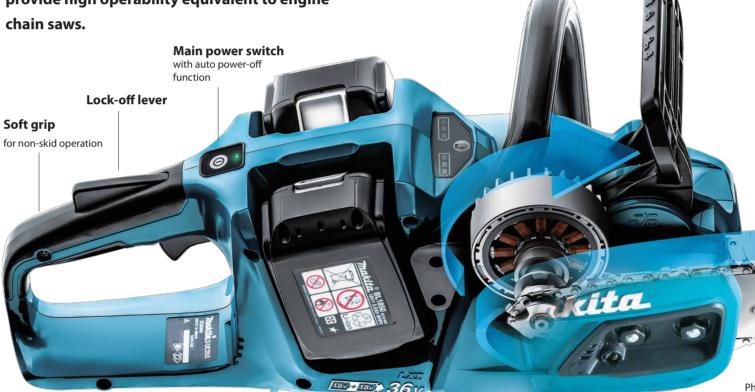

### **High operability**

Chain brake and Variable speed trigger switch provide high operability equivalent to engine chain saws.

Powered by two 18V Li-ion batteries in series

## Variable speed trigger switch

## Battery capacity warning lamp