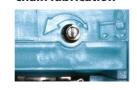

#### ain catcher | Captive nuts prevent loss of nuts

DUC355 / DUC405

when removing a sprocket cover to replace a guide bar or a saw chain.