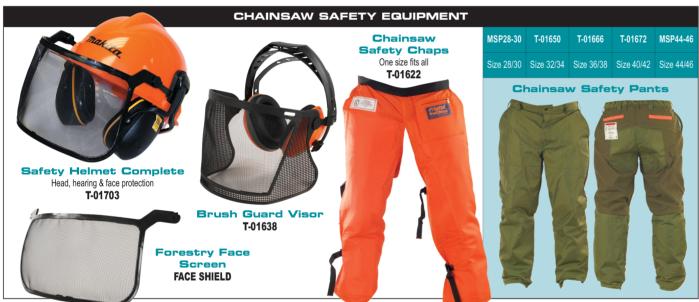

|       |      |          |      |      |    |          |           |        |
| DUC355, DUC405<br>DUC353, DUC400       | 12" / 30 cm                                                                                                   | .043" | 3/8" | 196740-7 | 90PX | A041 | 46 | 165245-8 | 419288-5  | 4.5 mm |
|                                        | 14" / 35 cm                                                                                                   | .043" | 3/8" | 196741-5 | 90PX | A041 | 52 | 165246-6 | 419288-5  | 4.5 mm |
|                                        | 16" / 40 cm                                                                                                   | .043" | 3/8" | 196742-3 | 90PX | A041 | 56 | 165247-4 | 419242-9  | 4.5 mm |



|