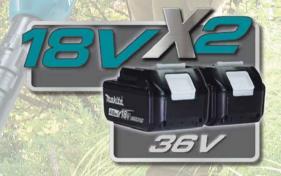

## **Powered by two battery** system in series

• Two 18V Li-ion batteries can be directly installed on the machine to supply more energy to the powerful 36V DC motor drive system.

(min)

3-stage telescopic long nozzle with an adjustment range of 100mm (4")