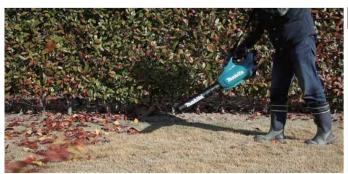

Hole on the bottom of housing for hanging the machine

**Dual battery fuel gauge** 

indicates the power remaining in each battery individually in 3 LED stages.















When QUALITY & SERVICE COUNTS – Choose Makita makita.ca



# The most powerful Cordless blower

(Blower function only)

#### **Excellent handling and** comfortable operation by excellent balance







6-stage air volume/velocity



Lock-on button Best grip angle and an nozzle angle operable from both side for efficient sweeping operation.



## **Powered by two battery** system in series

• Two 18V Li-ion batteries can be directly installed on the machine to supply more energy to the powerful 36V DC motor drive system.





(min)

3-stage telescopic long nozzle with an adjustment range of 100mm (4")



Lightweight 3.5kg (7.7lbs) [with 2.0Ah battery]

makita

### **Continuous run time (approx)** on a single full charged battery

| dial          | BL1815N x2                            |