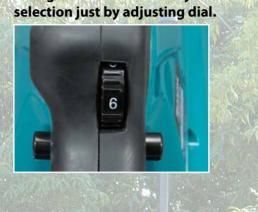

#### **Excellent handling and** comfortable operation by excellent balance

6-stage air volume/velocity

Lock-on button Best grip angle and an nozzle angle operable from both side for efficient sweeping operation.