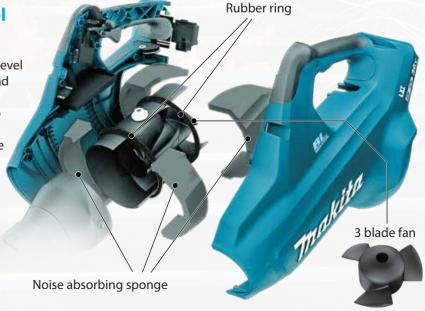

#### Reduced noise level

Makita DUB362Z features:

- 3 blade fan to reduce noise level without losing air volume and
- Double housing structure to minimize the noise level
- Additional sponge inside the housing to absorb the noise