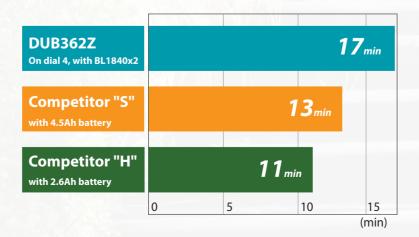

#### **Longer runtime**

Longer runtime compared to the competitors. (based on the same air volume and velocity)