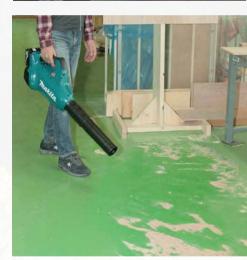

Hole on the bottom of housing for hanging the machine

**Dual battery fuel gauge** 

indicates the power remaining in each battery individually in 3 LED stages.















When QUALITY & SERVICE COUNTS – Choose Makita makita.ca



# The most powerful Cordless blower

(Blower function only)

#### **Excellent handling and** comfortable operation by excellent balance







6-stage air volume/velocity



Lock-on button Best grip angle and an nozzle angle operable from both side for efficient sweeping operation.



## **Powered by two battery** system in series

• Two 18V Li-ion batteries can be directly installed on the machine to supply more energy to the powerful 36V DC motor drive system.





(min)

3-stage telescopic long nozzle with an adjustment range of 100mm (4")



Lightweight 3.5kg (7.7lbs) [with 2.0Ah battery]

makita

### **Continuous run time (approx)** on a single full charged battery

| dial          | BL1815N x2                            | BL1820 x2 | BL1830 x2 | BL1840 x2 | BL1850 x2 |
|---------------|---------------------------------------|-----------|-----------|-----------|-----------|
| 1             | 24