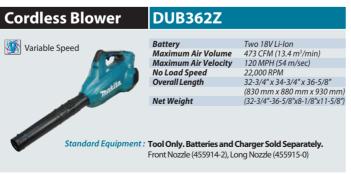

# The most powerful Cordless blower

(Blower function only)

## **Powered by two battery** system in series

• Two 18V Li-ion batteries can be directly installed on the machine to supply more energy to the powerful 36V DC motor drive system.

(min)

3-stage telescopic long nozzle with an adjustment range of 100mm (4")