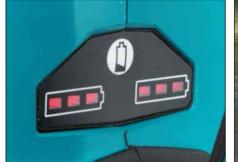

Hole on the bottom of housing for hanging the machine

**Dual battery fuel gauge** 

indicates the power remaining in each battery individually in 3 LED stages.

When QUALITY & SERVICE COUNTS – Choose Makita makita.ca