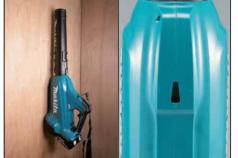

Hole on the bottom of housing for hanging the machine

**Dual battery fuel gauge** 

indicates the power remaining in each battery individually in 3 LED stages.

When QUALITY & SERVICE COUNTS – Choose Makita makita.ca