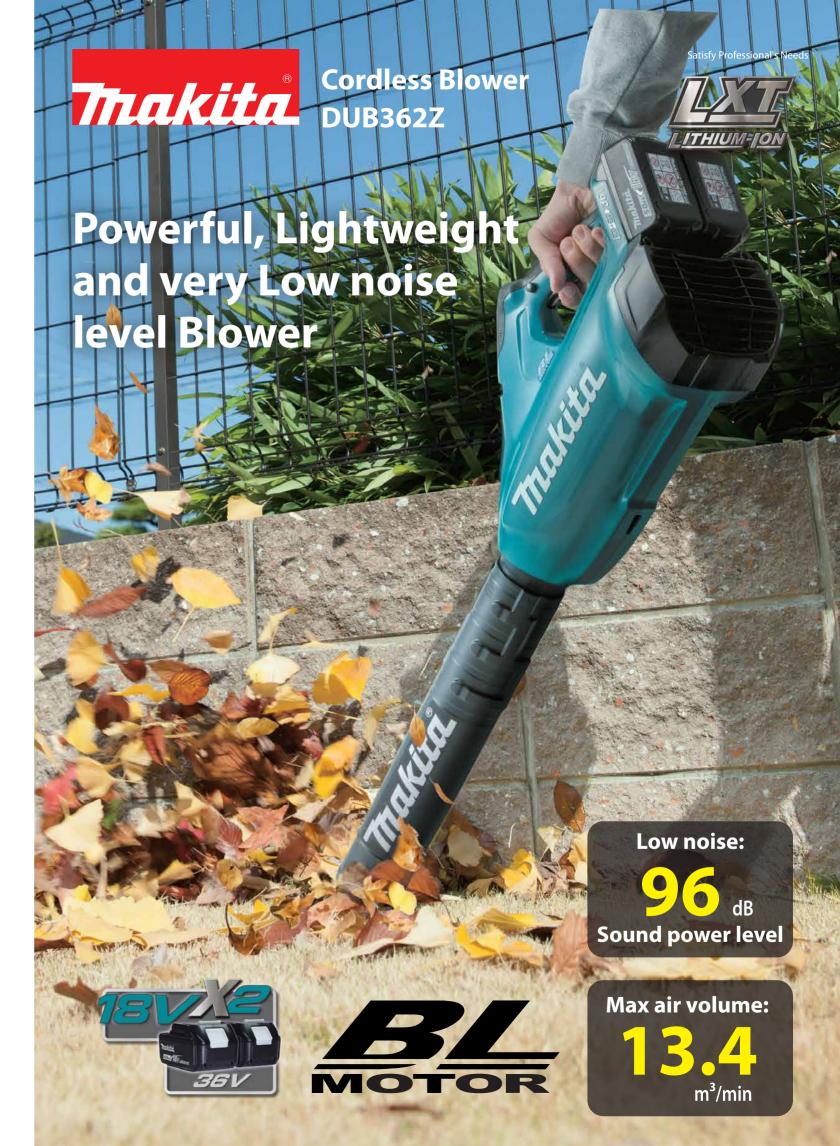

# The most powerful Cordless blower

(Blower function only)

#### Reduced noise level

Makita DUB362Z features:

- 3 blade fan to reduce noise level without losing air volume and
- Double housing structure to minimize the noise level
- Additional sponge inside the housing to absorb the noise