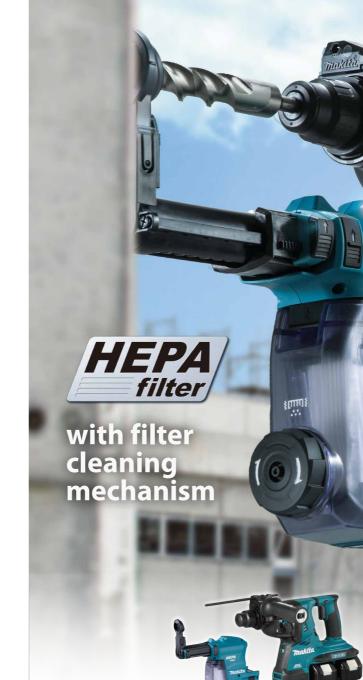

Anti Vibration Technology

## **Less Vibration**

**Vibration level** [Chiselling] 8.0m/s<sup>2</sup>/ [Drilling (into metal)] 2.5m/s<sup>2</sup>

Vibration absorbing Anti-vibration grip Counterweight handle

**Active Feedback** sensing Technology