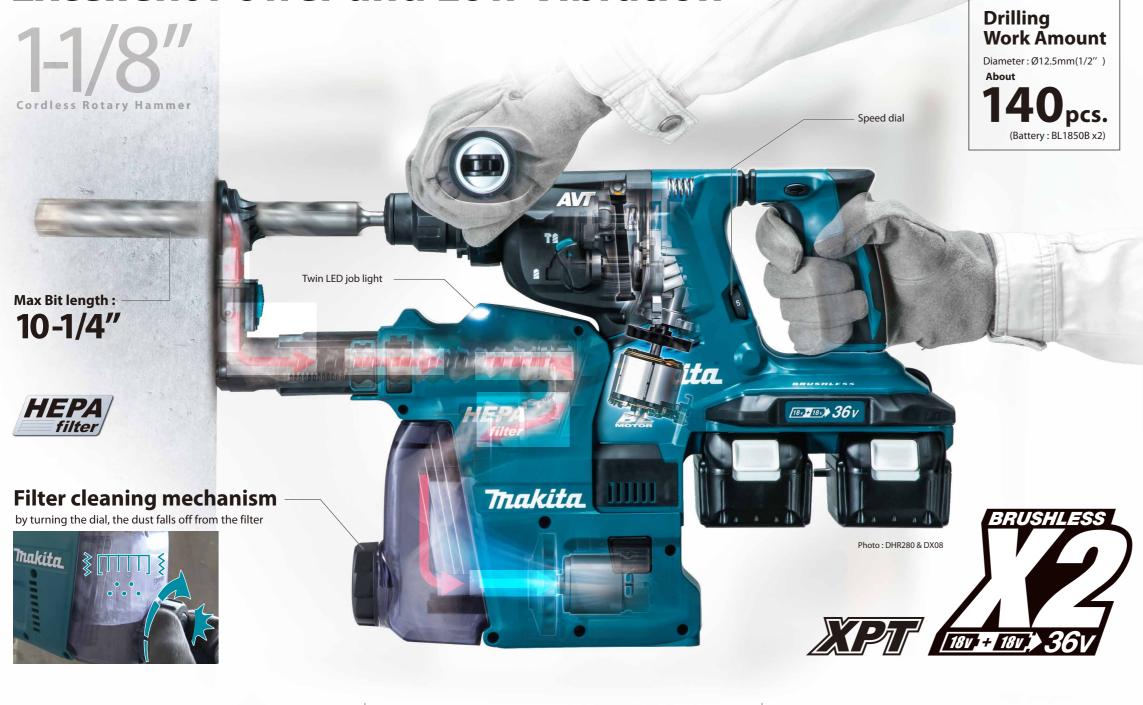

## **Excellent Power and Low Vibration**

**Brushless Motor** 

**Work Speed** 

**Work Volume** 

Predecessor Mode 0 **5%**UP About

Concrete with compressive strength of 40N/mm<sup>2</sup> Diameter : Ø12.5mm(1/2"), depth of 60mm(2-3/8")

Anti Vibration Technology

## **Less Vibration**

**Vibration level** [Chiselling] 8.0m/s<sup>2</sup>/ [Drilling (into metal)] 2.5m/s<sup>2</sup>

Vibration absorbing Anti-vibration grip Counterweight handle

**Active Feedback** sensing Technology