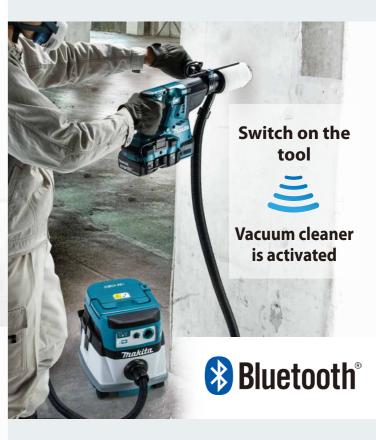

## Features and benefits **DHR280 DHR282** AFT $\checkmark$ AWS $\checkmark$ $\checkmark$ **DX08 DX08** Dust extraction system set