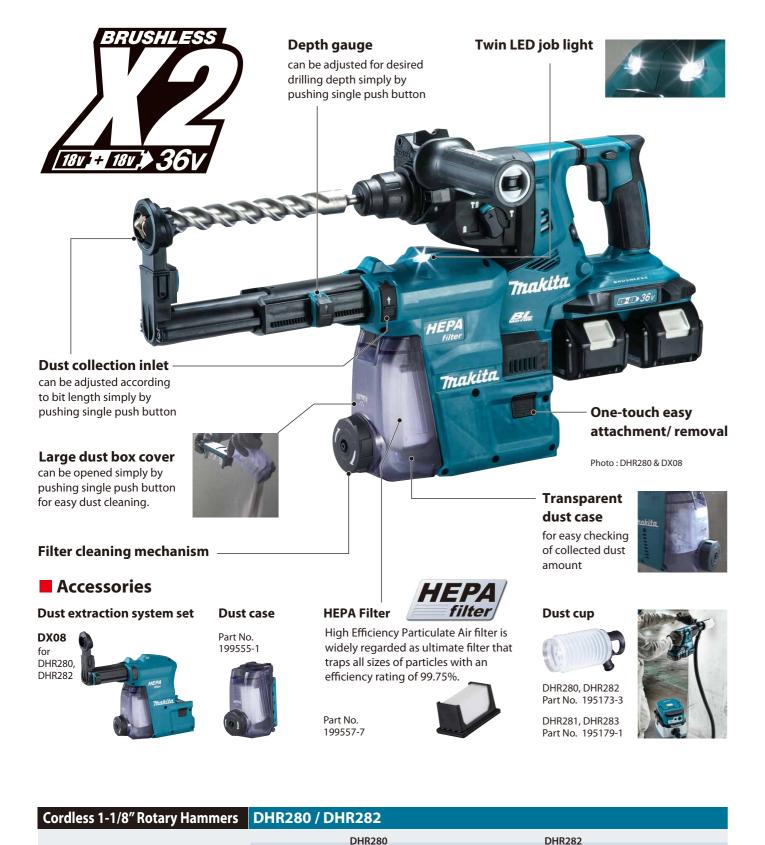

Mar Brake

Reversing

\* 18Vx2 Cordless SDS-PLUS 1-1/8" Rotary Hammers DHR280 / DHR282

**High Speed Drilling and Great Work Volume** 

Inakita

HEPA

Makita

Photo: DHR280 & DX08 Tool does not come with Bit.

BRUSHLESS

18v i + 18v j

## Features and benefits **DHR280 DHR282** AFT $\checkmark$ AWS $\checkmark$ $\checkmark$ **DX08 DX08** Dust extraction system set