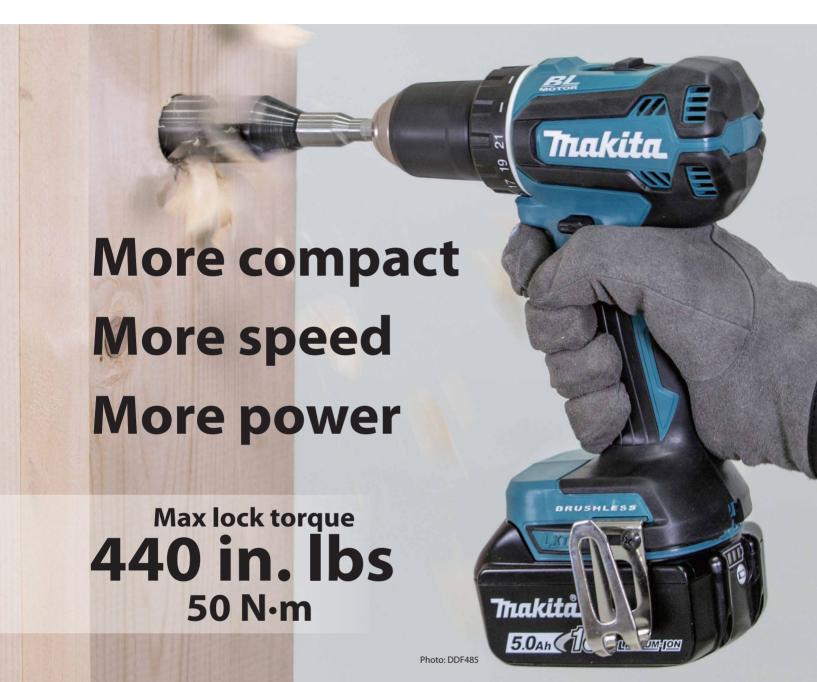

## Hi-speed Max. 1,900 RPM

| 2" Hammer Drill / Driver                              | <b>DHP485</b> 1/2" (13 mm)                                         |                                                 |
|-------------------------------------------------------|--------------------------------------------------------------------|-------------------------------------------------|
| /2" Drill / Driver                                    | <b>DDF485</b> 1/2" (13 mm)                                         |                                                 |
| 👔 Variable Speed                                      |                                                                    |                                                 |
| Rrake                                                 | DHP485Z                                                            | DDF485Z                                         |
| Battery Capacities                                    | 18V Li-lon                                                         | 18V Li-lon                                      |
| Reversing Capacities:                                 | Masonry: 1/2" (13 mm) / Steel: 1/2" (13 mm) / Wood: 1-1/2" (38 mm) | Steel: 1/2" (13 mm) / Wood: 1-1/2" (38 mm)      |
| Machanical 2 Chand No Load Speed:                     | Low: 0 - 500 RPM / High: 0 - 1,900 RPM                             | Low: 0 - 500 RPM / High: 0 - 1,900 RPM          |
| Mechanical 2-Speed  No Load Speed:  Blows Per Minute: | Low: 0 - 7,500 BPM / High0 - 28,500 BPM                            | 440 in. lbs (50 Nm)                             |
| Keyless Chuck  Maximum Lock Torqu  Overall Length     | e 440 in. lbs (50 Nm)                                              | 6-5/8" (169 mm)                                 |
|                                                       | 7-1/8" (182 mm)                                                    |                                                 |
| Torque Setting 21                                     |                                                                    |                                                 |
|                                                       | quipment: Tool Only. Batteries & Charger Sold Separately. Dou      | ıble Ended Bit 2-45 (784637-8), Hook (346449-3) |
| DDF485Z Standard E                                    | quipment: Tool Only. Batteries & Charger Sold Separately. Dou      | ble Ended Bit 2-45 (784637-8), Hook (346449-3)  |
| DDI 4632 Standard L                                   | quipment. 1001 Only. Datteries & Charger 3014 Separately. Dou      | DIC LINCA DIC 2 45 (704057-0), 1100k (540445-5) |