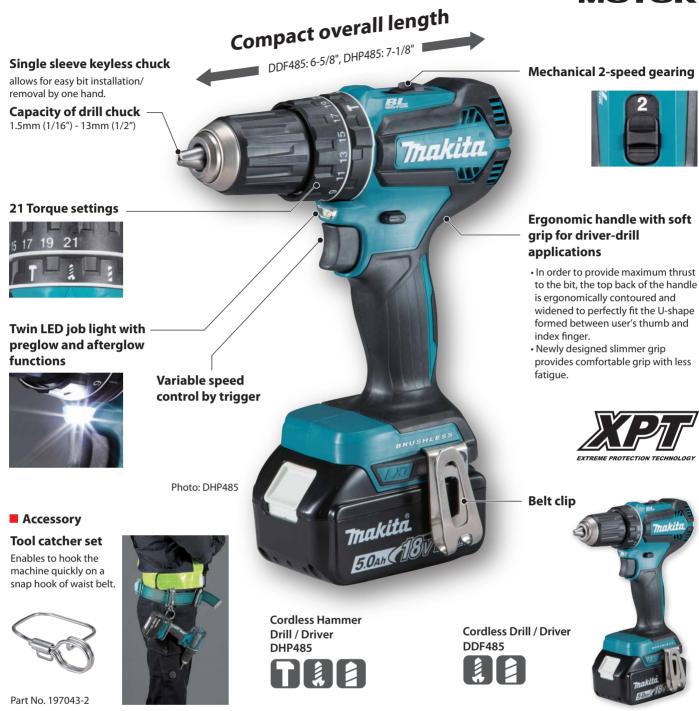

## Hi-speed Max. 1,900 RPM

| 2" Hammer Drill / Driver                              | <b>DHP485</b> 1/2" (13 mm)                                         |                                                 |
|-------------------------------------------------------|--------------------------------------------------------------------|-------------------------------------------------|
| /2" Drill / Driver                                    | <b>DDF485</b> 1/2" (13 mm)                                         |                                                 |
| 👔 Variable Speed                                      |                                                                    |                                                 |
| Rrake                                                 | DHP485Z                                                            | DDF485Z                                         |
| Battery Capacities                                    | 18V Li-lon                                                         | 18V Li-lon                                      |
| Reversing Capacities:                                 | Masonry: 1/2" (13 mm) / Steel: 1/2" (13 mm) / Wood: 1-1/2" (38 mm) | Steel: 1/2" (13 mm) / Wood: 1-1/2" (38 mm)      |
| Machanical 2 Chand No Load Speed:                     | Low: 0 - 500 RPM / High: 0 - 1,900 RPM                             | Low: 0 - 500 RPM / High: 0 - 1,900 RPM          |
| Mechanical 2-Speed  No Load Speed:  Blows Per Minute: | Low: 0 - 7,500 BPM / High0 - 28,500 BPM                            | 440 in. lbs (50 Nm)                             |
| Keyless Chuck  Maximum Lock Torqu  Overall Length     | e 440 in. lbs (50 Nm)                                              | 6-5/8" (169 mm)                                 |
|                                                       | 7-1/8" (182 mm)                                                    |                                                 |
| Torque Setting 21                                     |                                                                    |                                                 |
|                                                       | quipment: Tool Only. Batteries & Charger Sold Separately. Dou      | ıble Ended Bit 2-45 (784637-8), Hook (346449-3) |
| DDF485Z Standard E                                    | quipment: Tool Only. Batteries & Charger Sold Separately. Dou      | ble Ended Bit 2-45 (784637-8), Hook (346449-3)  |
| DDI 4632 Standard L                                   | quipment. 1001 Only. Datteries & Charger 3014 Separately. Dou      | DIC LINCA DIC 2 45 (704057-0), 1100k (540445-5) |